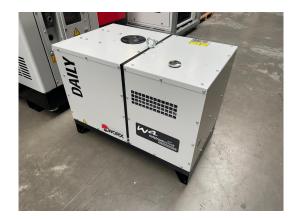

## Diesel Generatror Set 7 kVA Silent with Kohler Engine

| Generating Set:           | stationary        | Gen Set:             | silent Set         |
|---------------------------|-------------------|----------------------|--------------------|
| Technical Data Engine:    |                   |                      |                    |
| Engine Manufacturer:      | Kohler            | Engine Type:         | KD15-440           |
| Engine No.:               |                   | Engine Power:        | 7 kVA              |
| Cooling:                  | aircooled         | Starting:            | electrical 12 V DC |
| Rotation:                 | 3000 rpm          | Fuel:                | diesel oil EN 590  |
| Technical Data Generator: |                   |                      |                    |
| Generator Manufacturer:   | Mecc Alte         | Gen Set:             | T 16 F AVR         |
| Gen No.:                  |                   | Gen Power:           | 7 kVA              |
| Voltage:                  | 400 / 231 Volt    | Power Factor:        | cos phi 0,8        |
| Rotation:                 | 3000 rpm          |                      |                    |
| Control Unit:             |                   |                      |                    |
| Setup:                    | manual start      | Functions:           | Keystart           |
| Switch:                   | gen switch 3 pole | Delivery:            | set up             |
| Width ca. mm:             |                   | Depth ca. mm:        |                    |
| Height ca. mm:            |                   |                      |                    |
| Tank                      |                   |                      |                    |
| Setup:                    | Grundrahmentank   |                      |                    |
| Width ca. mm:             |                   | Height ca. mm:       |                    |
| Depth ca. mm:             |                   | Capacity / Litre:    | 19                 |
| Dimensions of unit:       |                   |                      |                    |
| Length ca. mm:            | 1000              | Height ca. mm:       | 750                |
| Width ca. mm:             | 600               | Weigth ca. KG:       | 200                |
| Usage:                    |                   |                      |                    |
| State:                    | as good as new    | year of manufacture: | sold               |
| time of delivery:         | ex work           | Price plus VAT in �: | on request:        |
| Operating Hours:          | 1                 |                      |                    |
| Location:                 | Verl - Germany    |                      |                    |
| Stock No:                 |                   | Reserved:            | nein / no          |
|                           |                   |                      |                    |
|                           |                   |                      |                    |