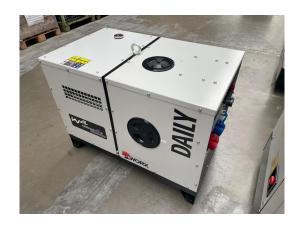

## Diesel Generatror Set 7 kVA Silent with Kohler Engine

| Generating Set:           | stationary        | Gen Set:             | silent Set         |
|---------------------------|-------------------|----------------------|--------------------|
| Technical Data Engine:    |                   |                      |                    |
| Engine Manufacturer:      | Kohler            | Engine Type:         | KD15-440           |
| Engine No.:               |                   | Engine Power:        | 7 kVA              |
| Cooling:                  | aircooled         | Starting:            | electrical 12 V DC |
| Rotation:                 | 3000 rpm          | Fuel:                | diesel oil EN 590  |
| Technical Data Generator: |                   |                      |                    |
| Generator Manufacturer:   | Mecc Alte         | Gen Set:             | T 16 F AVR         |
| Gen No.:                  |                   | Gen Power:           | 7 kVA              |
| Voltage:                  | 400 / 231 Volt    | Power Factor:        | cos phi 0,8        |
| Rotation:                 | 3000 rpm          |                      |                    |
| Control Unit:             |                   |                      |                    |
| Setup:                    | manual start      | Functions:           | Keystart           |
| Switch:                   | gen switch 3 pole | Delivery:            | set up             |
| Width ca. mm:             |                   | Depth ca. mm:        |                    |
| Height ca. mm:            |                   |                      |                    |
| Tank                      |                   |                      |                    |
| Setup:                    | Grundrahmentank   |                      |                    |
| Width ca. mm:             |                   | Height ca. mm:       |                    |
| Depth ca. mm:             |                   | Capacity / Litre:    | 19                 |
| Dimensions of unit:       |                   |                      |                    |
| Length ca. mm:            | 1000              | Height ca. mm:       | 750                |
| Width ca. mm:             | 600               | Weigth ca. KG:       | 200                |
| Usage:                    |                   |                      |                    |
| State:                    | as good as new    | year of manufacture: | sold               |
| time of delivery:         | ex work           | Price plus VAT in �: | on request:        |
| Operating Hours:          | 1                 |                      |                    |
| Location:                 | Verl - Germany    |                      |                    |
| Stock No:                 |                   | Reserved:            | nein / no          |
|                           |                   |                      |                    |
|                           |                   |                      |                    |