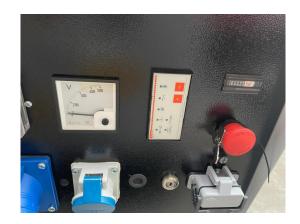

## Diesel Generatror Set 7 kVA Silent with Kohler Engine

| Generating Set:           | stationary        | Gen Set:             | silent Set         |
|---------------------------|-------------------|----------------------|--------------------|
| Technical Data Engine:    |                   |                      |                    |
| Engine Manufacturer:      | Kohler            | Engine Type:         | KD15-440           |
| Engine No.:               |                   | Engine Power:        | 7 kVA              |
| Cooling:                  | aircooled         | Starting:            | electrical 12 V DC |
| Rotation:                 | 3000 rpm          | Fuel:                | diesel oil EN 590  |
| Technical Data Generator: |                   |                      |                    |
| Generator Manufacturer:   | Mecc Alte         | Gen Set:             | T 16 F AVR         |
| Gen No.:                  |                   | Gen Power:           | 7 kVA              |
| Voltage:                  | 400 / 231 Volt    | Power Factor:        | cos phi 0,8        |
| Rotation:                 | 3000 rpm          |                      |                    |
| Control Unit:             |                   |                      |                    |
| Setup:                    | manual start      | Functions:           | Keystart           |
| Switch:                   | gen switch 3 pole | Delivery:            | set up             |
| Width ca. mm:             |                   | Depth ca. mm:        |                    |
| Height ca. mm:            |                   |                      |                    |
| Tank                      |                   |                      |                    |
| Setup:                    | Grundrahmentank   |                      |                    |
| Width ca. mm:             |                   | Height ca. mm:       |                    |
| Depth ca. mm:             |                   | Capacity / Litre:    | 19                 |
| Dimensions of unit:       |                   |                      |                    |
| Length ca. mm:            | 1000              | Height ca. mm:       | 750                |
| Width ca. mm:             | 600               | Weigth ca. KG:       | 200                |
| Usage:                    |                   |                      |                    |
| State:                    | as good as new    | year of manufacture: | sold               |
| time of delivery:         | ex work           | Price plus VAT in �: | on request:        |
| Operating Hours:          | 1                 |                      |                    |
| Location:                 | Verl - Germany    |                      |                    |
| Stock No:                 |                   | Reserved:            | nein / no          |
|                           |                   |                      |                    |
|                           |                   |                      |                    |