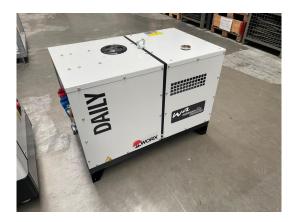

## Diesel Generatror Set 7 kVA Silent with Kohler Engine

| Generating Set:           | stationary        | Gen Set:             | silent Set         |
|---------------------------|-------------------|----------------------|--------------------|
| Technical Data Engine:    |                   |                      |                    |
| Engine Manufacturer:      | Kohler            | Engine Type:         | KD15-440           |
| Engine No.:               |                   | Engine Power:        | 7 kVA              |
| Cooling:                  | aircooled         | Starting:            | electrical 12 V DC |
| Rotation:                 | 3000 rpm          | Fuel:                | diesel oil EN 590  |
| Technical Data Generator: |                   |                      |                    |
| Generator Manufacturer:   | Mecc Alte         | Gen Set:             | T 16 F AVR         |
| Gen No.:                  |                   | Gen Power:           | 7 kVA              |
| Voltage:                  | 400 / 231 Volt    | Power Factor:        | cos phi 0,8        |
| Rotation:                 | 3000 rpm          |                      |                    |
| Control Unit:             |                   |                      |                    |
| Setup:                    | manual start      | Functions:           | Keystart           |
| Switch:                   | gen switch 3 pole | Delivery:            | set up             |
| Width ca. mm:             |                   | Depth ca. mm:        |                    |
| Height ca. mm:            |                   |                      |                    |
| Tank                      |                   |                      |                    |
| Setup:                    | Grundrahmentank   |                      |                    |
| Width ca. mm:             |                   | Height ca. mm:       |                    |
| Depth ca. mm:             |                   | Capacity / Litre:    | 19                 |
| Dimensions of unit:       |                   |                      |                    |
| Length ca. mm:            | 1000              | Height ca. mm:       | 750                |
| Width ca. mm:             | 600               | Weigth ca. KG:       | 200                |
| Usage:                    |                   |                      |                    |
| State:                    | as good as new    | year of manufacture: | sold               |
| time of delivery:         | ex work           | Price plus VAT in �: | on request:        |
| Operating Hours:          | 1                 |                      |                    |
| Location:                 | Verl - Germany    |                      |                    |
| Stock No:                 |                   | Reserved:            | nein / no          |
|                           |                   |                      |                    |
|                           |                   |                      |                    |