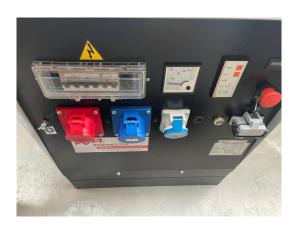

## Diesel Generatror Set 7 kVA Silent with Kohler Engine

| Generating Set:           | stationary        | Gen Set:             | silent Set         |
|---------------------------|-------------------|----------------------|--------------------|
| Technical Data Engine:    |                   |                      |                    |
| Engine Manufacturer:      | Kohler            | Engine Type:         | KD15-440           |
| Engine No.:               |                   | Engine Power:        | 7 kVA              |
| Cooling:                  | aircooled         | Starting:            | electrical 12 V DC |
| Rotation:                 | 3000 rpm          | Fuel:                | diesel oil EN 590  |
| Technical Data Generator: |                   |                      |                    |
| Generator Manufacturer:   | Mecc Alte         | Gen Set:             | T 16 F AVR         |
| Gen No.:                  |                   | Gen Power:           | 7 kVA              |
| Voltage:                  | 400 / 231 Volt    | Power Factor:        | cos phi 0,8        |
| Rotation:                 | 3000 rpm          |                      |                    |
| Control Unit:             |                   |                      |                    |
| Setup:                    | manual start      | Functions:           | Keystart           |
| Switch:                   | gen switch 3 pole | Delivery:            | set up             |
| Width ca. mm:             |                   | Depth ca. mm:        |                    |
| Height ca. mm:            |                   |                      |                    |
| Tank                      |                   |                      |                    |
| Setup:                    | Grundrahmentank   |                      |                    |
| Width ca. mm:             |                   | Height ca. mm:       |                    |
| Depth ca. mm:             |                   | Capacity / Litre:    | 19                 |
| Dimensions of unit:       |                   |                      |                    |
| Length ca. mm:            | 1000              | Height ca. mm:       | 750                |
| Width ca. mm:             | 600               | Weigth ca. KG:       | 200                |
| Usage:                    |                   |                      |                    |
| State:                    | as good as new    | year of manufacture: | sold               |
| time of delivery:         | ex work           | Price plus VAT in �: | on request:        |
| Operating Hours:          | 1                 |                      |                    |
| Location:                 | Verl - Germany    |                      |                    |
| Stock No:                 |                   | Reserved:            | nein / no          |
|                           |                   |                      |                    |
|                           |                   |                      |                    |